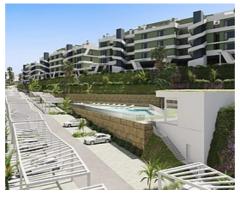

The complex consists of in total 6 buildings with a total of 108 apartments and penthouses with either 2 or 3 bedrooms. Further there are tropical communal gardens with an stunning swimming pool area, overlooked by the Gym and co-working / social

• Reference: AP1379

• Bathrooms: 2

**Built Size:** 86 - 116 m <sup>2</sup>

• **Terrace:** 16 - 65 m <sup>2</sup>

area which is available for residents only. Building 1, 2 and 3 are facing south-west and have amazing panoramic seaviews. Building 4, 5 and 6 are overlooking the 12th, 13th and 14th fairway of the Calanova golf course and the Mijas mountains. There is a wide selection to chose from for you as a buyer! All the ground floor apartments come with large terraces and private gardens. From the second floor we also offer dúplex penthouses with spacious solariums and finally some amazing penthouses with terraces on both sides to enjoy sunny or shady areas at all times of the day! The complex will be fully gated and all apartments and penthouses come with private parking.