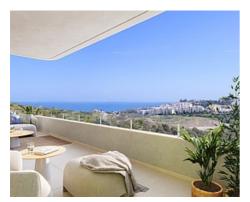

• Reference: AP1379

• Bathrooms: 2

**Built Size:** 86 - 116 m <sup>2</sup>

• **Terrace:** 16 - 65 m <sup>2</sup>

area which is available for residents only. Building 1, 2 and 3 are facing south-west and have amazing panoramic seaviews. Building 4, 5 and 6 are overlooking the 12th, 13th and 14th fairway of the Calanova golf course and the Mijas mountains. There is a wide selection to chose from for you as a buyer! All the ground floor apartments come with large terraces and private gardens. From the second floor we also offer dúplex penthouses with spacious solariums and finally some amazing penthouses with terraces on both sides to enjoy sunny or shady areas at all times of the day! The complex will be fully gated and all apartments and penthouses come with private parking.