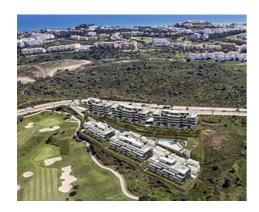

## Luxury apartments & penthouses in Mijas

**Location: Mijas** Price: 395,000 € - 655,000 €

This development is located only 5 minutes away from La Cala de Mijas, one of the most popular holiday locations at the moment on the Costa del Sol. La Cala de Mijas has • Bedrooms: 2,3 everything to offer. Wide sandy beaches along a 6 kilometer promenade with an abundance of beachclubs and 'chiringuitos' to enjoy yourself during the day and a picturesque old town with some exquisite restaurants and winebars to 'chill' during the warm evenings.

From Malaga airport you reach the development in roughly 30 minutes. The larger beach resorts of Marbella and Fuengirola are 15 to 20 minutes drive away. This development is situated frontline golf to probably one of the best golf courses in the area, the 18 hole Calanova golf course. This course is very challenging for all level of golfers and benefits from a great clubhouse with restaurant and probably the coast's best pro-shop.

The complex consists of in total 6 buildings with a total of 108 apartments and penthouses with either 2 or 3 bedrooms. Further there are tropical communal gardens with an stunning swimming pool area, overlooked by the Gym and co-working / social

• Reference: AP1379

• Bathrooms: 2

**Built Size:** 86 - 116 m <sup>2</sup>

• **Terrace:** 16 - 65 m <sup>2</sup>

area which is available for residents only. Building 1, 2 and 3 are facing south-west and have amazing panoramic seaviews. Building 4, 5 and 6 are overlooking the 12th, 13th and 14th fairway of the Calanova golf course and the Mijas mountains. There is a wide selection to chose from for you as a buyer! All the ground floor apartments come with large terraces and private gardens. From the second floor we also offer dúplex penthouses with spacious solariums and finally some amazing penthouses with terraces on both sides to enjoy sunny or shady areas at all times of the day! The complex will be fully gated and all apartments and penthouses come with private parking.