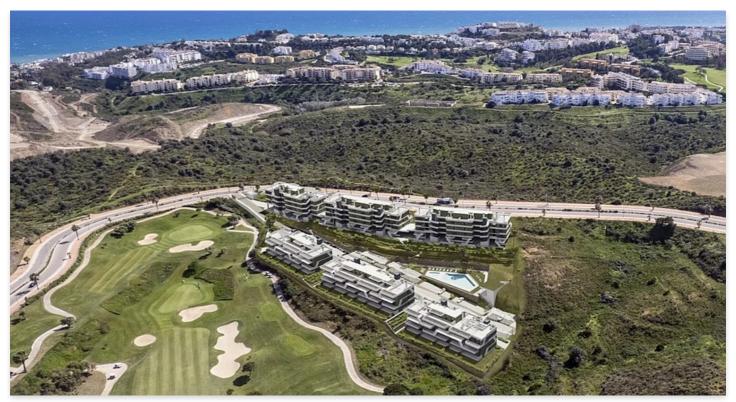

## Luxury apartments & penthouses in Mijas

**Location: Mijas** Price: 395,000 € - 655,000 €

This development is located only 5 minutes away from La Cala de Mijas, one of the most popular holiday locations at the moment on the Costa del Sol. La Cala de Mijas has • Bedrooms: 2,3 everything to offer. Wide sandy beaches along a 6 kilometer promenade with an abundance of beachclubs and 'chiringuitos' to enjoy yourself during the day and a picturesque old town with some exquisite restaurants and winebars to 'chill' during the warm evenings.

From Malaga airport you reach the development in roughly 30 minutes. The larger beach resorts of Marbella and Fuengirola are 15 to 20 minutes drive away. This development is situated frontline golf to probably one of the best golf courses in the area, the 18 hole Calanova golf course. This course is very challenging for all level of golfers and benefits from a great clubhouse with restaurant and probably the coast's best pro-shop.

The complex consists of in total 6 buildings with a total of 108 apartments and penthouses with either 2 or 3 bedrooms. Further there are tropical communal gardens with an stunning swimming pool area, overlooked by the Gym and co-working / social

• Reference: AP1379

• Bathrooms: 2

**Built Size:** 86 - 116 m <sup>2</sup>

• **Terrace:** 16 - 65 m <sup>2</sup>

area which is available for residents only. Building 1, 2 and 3 are facing south-west and have amazing panoramic seaviews. Building 4, 5 and 6 are overlooking the 12th, 13th and 14th fairway of the Calanova golf course and the Mijas mountains. There is a wide selection to chose from for you as a buyer! All the ground floor apartments come with large terraces and private gardens. From the second floor we also offer dúplex penthouses with spacious solariums and finally some amazing penthouses with terraces on both sides to enjoy sunny or shady areas at all times of the day! The complex will be fully gated and all apartments and penthouses come with private parking.