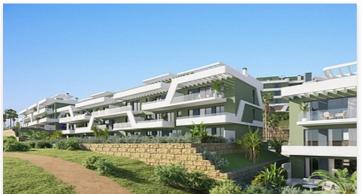

The complex consists of in total 6 buildings with a total of 108 apartments and penthouses with either 2 or 3 bedrooms. Further there are tropical communal gardens with an stunning swimming pool area, overlooked by the Gym and co-working / social

• Reference: AP1379

• Bathrooms: 2

**Built Size:** 86 - 116 m <sup>2</sup>

• **Terrace:** 16 - 65 m <sup>2</sup>

area which is available for residents only. Building 1, 2 and 3 are facing south-west and have amazing panoramic seaviews. Building 4, 5 and 6 are overlooking the 12th, 13th and 14th fairway of the Calanova golf course and the Mijas mountains. There is a wide selection to chose from for you as a buyer! All the ground floor apartments come with large terraces and private gardens. From the second floor we also offer dúplex penthouses with spacious solariums and finally some amazing penthouses with terraces on both sides to enjoy sunny or shady areas at all times of the day! The complex will be fully gated and all apartments and penthouses come with private parking.