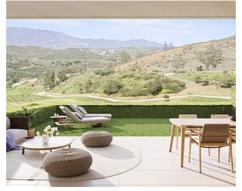

From Malaga airport you reach the development in roughly 30 minutes. The larger beach resorts of Marbella and Fuengirola are 15 to 20 minutes drive away. This development is situated frontline golf to probably one of the best golf courses in the area, the 18 hole Calanova golf course. This course is very challenging for all level of golfers and benefits from a great clubhouse with restaurant and probably the coast's best pro-shop.

• Reference: AP1379

• Bathrooms: 2

**Built Size:** 86 - 116 m <sup>2</sup>

• **Terrace:** 16 - 65 m <sup>2</sup>

area which is available for residents only. Building 1, 2 and 3 are facing south-west and have amazing panoramic seaviews. Building 4, 5 and 6 are overlooking the 12th, 13th and 14th fairway of the Calanova golf course and the Mijas mountains. There is a wide selection to chose from for you as a buyer! All the ground floor apartments come with large terraces and private gardens. From the second floor we also offer dúplex penthouses with spacious solariums and finally some amazing penthouses with terraces on both sides to enjoy sunny or shady areas at all times of the day! The complex will be fully gated and all apartments and penthouses come with private parking.