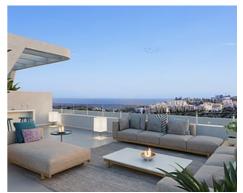

## Luxury apartments & penthouses in Mijas

**Location: Mijas** Price: 395,000 € - 655,000 €

This development is located only 5 minutes away from La Cala de Mijas, one of the most popular holiday locations at the moment on the Costa del Sol. La Cala de Mijas has • Bedrooms: 2,3 everything to offer. Wide sandy beaches along a 6 kilometer promenade with an abundance of beachclubs and 'chiringuitos' to enjoy yourself during the day and a picturesque old town with some exquisite restaurants and winebars to 'chill' during the warm evenings.

• Reference: AP1379

• Bathrooms: 2

**Built Size:** 86 - 116 m <sup>2</sup>

• **Terrace:** 16 - 65 m <sup>2</sup>

area which is available for residents only. Building 1, 2 and 3 are facing south-west and have amazing panoramic seaviews. Building 4, 5 and 6 are overlooking the 12th, 13th and 14th fairway of the Calanova golf course and the Mijas mountains. There is a wide selection to chose from for you as a buyer! All the ground floor apartments come with large terraces and private gardens. From the second floor we also offer dúplex penthouses with spacious solariums and finally some amazing penthouses with terraces on both sides to enjoy sunny or shady areas at all times of the day! The complex will be fully gated and all apartments and penthouses come with private parking.