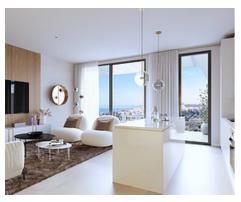

The complex consists of in total 6 buildings with a total of 108 apartments and penthouses with either 2 or 3 bedrooms. Further there are tropical communal gardens with an stunning swimming pool area, overlooked by the Gym and co-working / social

• Reference: AP1379

• Bathrooms: 2

**Built Size:** 86 - 116 m <sup>2</sup>

• **Terrace:** 16 - 65 m <sup>2</sup>

area which is available for residents only. Building 1, 2 and 3 are facing south-west and have amazing panoramic seaviews. Building 4, 5 and 6 are overlooking the 12th, 13th and 14th fairway of the Calanova golf course and the Mijas mountains. There is a wide selection to chose from for you as a buyer! All the ground floor apartments come with large terraces and private gardens. From the second floor we also offer dúplex penthouses with spacious solariums and finally some amazing penthouses with terraces on both sides to enjoy sunny or shady areas at all times of the day! The complex will be fully gated and all apartments and penthouses come with private parking.